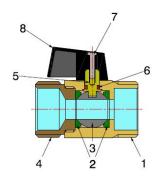

It is a reduced-bore valve, and ball seal is provided by two PTFE seats. Seal of the stem is provided by an O-Ring with the stem mounted from inside and a bottom-loaded system.

It is advisable to carry out a complete maneuver cycle at least once every three months in order to prevent limescale deposits that could compromise the valve functioning.

## COMPONENTS

| Body                | 1                                          | CW511L UNI-EN 12164 chrome-plated                                                                                                                        |
|---------------------|--------------------------------------------|----------------------------------------------------------------------------------------------------------------------------------------------------------|
| Seal                | 2                                          | PTFE                                                                                                                                                     |
| Ball                | 1                                          | CW511L UNI-EN 12164 nickel-plated                                                                                                                        |
| End connection      | 1                                          | CW511L UNI-EN 12164 chrome-plated                                                                                                                        |
| Stem                | 1                                          | CW511L UNI-EN 12164 nickel-plated                                                                                                                        |
| O-Ring              | 1                                          | EPDM Perox                                                                                                                                               |
| Screw               | 1                                          | C4C UNI-EN 10263-03                                                                                                                                      |
| Black plastic lever | 1                                          | NYLON PA66 + Glass fiber                                                                                                                                 |
|                     | Seal Ball End connection Stem O-Ring Screw | Seal         2           Ball         1           End connection         1           Stem         1           O-Ring         1           Screw         1 |