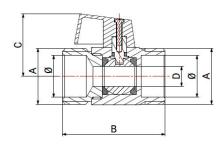

## **DIMENSIONS**

| DN | Α    | Ø  | В  | С  | D  | PN |  |
|----|------|----|----|----|----|----|--|
| 15 | 1/2" | 15 | 44 | 28 | 10 | 10 |  |