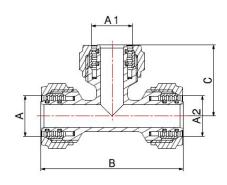

#### **DIMENSIONS**

| Α    | A1   | A2   | В   | С  |  |
|------|------|------|-----|----|--|
| 26x3 | 20x2 | 20x2 | 78  | 37 |  |
| 26x3 | 20x2 | 26x3 | 82  | 37 |  |
| 26x3 | 26x3 | 26x3 | 82  | 41 |  |
| 32x3 | 32x3 | 32x3 | 110 | 55 |  |

## **DIMENSIONS - ARTICLES ON DEMAND**

| A    | A1   | A2   | В  | С  |
|------|------|------|----|----|
| 26x3 | 26x3 | 20x2 | 78 | 41 |