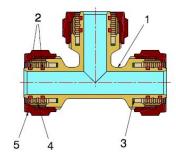

#### COMPONENTS

| POS. | PART NAME | N° | MATERIAL                          |
|------|-----------|----|-----------------------------------|
| 1    | Fitting   | 1  | CW617N UNI-EN 12165 nickel-plated |
| 2    | 0-Ring    | 6  | EPDM Perox                        |
| 3    | Washer    | 3  | PTFE                              |
| 4    | Ogive     | 3  | CW617N UNI-EN 12164               |
| 5    | Nut       | 3  | CW617N UNI-EN 12165 nickel-plated |