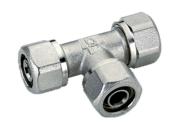

# INTERMEDIATE TEE FITTING

3931

- Intermediate tee compression fitting
- Maximum operating pressure 10 bar
- Temperature range min 0°C max +95°C

Fitting suitable for distributing fluids that are generally noncorrosive, compatibly with the fitting materials. Heating, plumbing and industrial systems are the ideal fields of application, such as high and low temperature heating systems, HVAC, air-conditioning and distribution of drinking water.

The fitting features an external clamping nut to ensure a perfect crimping to the pipe and an excellent resistance to external stress.