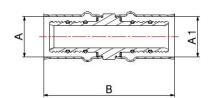

# **DIMENSIONS**

| Α  | A1 | В  |  |
|----|----|----|--|
| 16 | 16 | 66 |  |
| 18 | 16 | 66 |  |
| 18 | 18 | 66 |  |
| 20 | 16 | 66 |  |
| 20 | 18 | 66 |  |
| 20 | 20 | 66 |  |
|    |    |    |  |

FOLLOWING THE DIMENSIONS FROM 26 TO 32