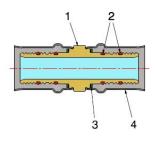

#### COMPONENTS

| POS. | PART NAME | N° | MATERIAL                 |
|------|-----------|----|--------------------------|
| 1    | Fitting   | 1  | CW617N UNI-EN 12164      |
| 2    | 0-Ring    | 4  | EPDM Perox               |
| 3    | Washer    | 2  | PTFE                     |
| 4    | Bushing   | 2  | AISI 304 stainless steel |