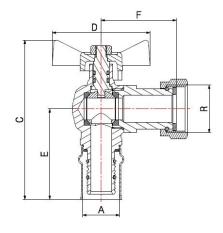

# DIMENSIONS

| Α  | R    | С  | D  | E  | F  |  |
|----|------|----|----|----|----|--|
| 20 | 3/4" | 88 | 54 | 50 | 42 |  |
| 26 | 1"   | 90 | 54 | 52 | 45 |  |