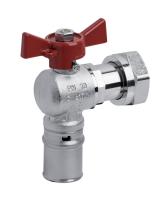

# BALL VALVE WITH COMPRESSION ENDS

8647

- Angle press ball valve with swivel nut and T handle
- Maximum operating pressure of 10 bar
- Temperature range between min 0°C max +95°C
- The jaws for the fitting pressing have to be **TH** profile.

Valve suitable for distributing and interrupting fluids that are generally non-corrosive, compatibly with the valve materials. Heating, plumbing and industrial systems are the ideal fields of application, such as high and low temperature heating systems, HVAC, air-conditioning and water distribution.