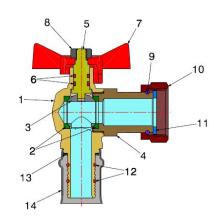

#### COMPONENTS

| DESCRIZIONE    | N°                                                                                         | MATERIALE                                                                                                                                                                                                                                                                                          |
|----------------|--------------------------------------------------------------------------------------------|----------------------------------------------------------------------------------------------------------------------------------------------------------------------------------------------------------------------------------------------------------------------------------------------------|
| Body           | 1                                                                                          | CW617N UNI-EN 12165 nickel-plated                                                                                                                                                                                                                                                                  |
| Seal           | 2                                                                                          | PTFE                                                                                                                                                                                                                                                                                               |
| Ball           | 1                                                                                          | CW617N UNI-EN 12164 chrome-plated                                                                                                                                                                                                                                                                  |
| End connection | 1                                                                                          | CW617N UNI-EN 12164 nickel-plated                                                                                                                                                                                                                                                                  |
| Stem           | 1                                                                                          | CW617N UNI-EN 12164                                                                                                                                                                                                                                                                                |
| O-Ring         | 2                                                                                          | EPDM Perox                                                                                                                                                                                                                                                                                         |
| Handle         | 1                                                                                          | Lacquered aluminium                                                                                                                                                                                                                                                                                |
| Nut            | 1                                                                                          | Galvanised iron                                                                                                                                                                                                                                                                                    |
| Elastic ring   | 1                                                                                          | Stainless steel                                                                                                                                                                                                                                                                                    |
| Nut            | 1                                                                                          | CW617N UNI-EN 12165 nickel-plated                                                                                                                                                                                                                                                                  |
| Gasket         | 1                                                                                          | Fasit Omnia                                                                                                                                                                                                                                                                                        |
| 0-Ring         | 2                                                                                          | EPDM Perox                                                                                                                                                                                                                                                                                         |
| Washer         | 1                                                                                          | PTFE                                                                                                                                                                                                                                                                                               |
| Bushing        | 1                                                                                          | AISI 304 Stainless steel                                                                                                                                                                                                                                                                           |
|                | Body Seal Ball End connection Stem O-Ring Handle Nut Elastic ring Nut Gasket O-Ring Washer | Body       1         Seal       2         Ball       1         End connection       1         Stem       1         O-Ring       2         Handle       1         Nut       1         Elastic ring       1         Nut       1         Gasket       1         O-Ring       2         Washer       1 |