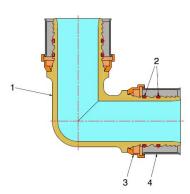

### COMPONENTS

| POS. | PART NAME      | N° | MATERIAL                 |
|------|----------------|----|--------------------------|
| 1    | Fitting        | 1  | CW617N UNI-EN 12165      |
| 2    | 0-Ring         | 4  | EPDM Perox               |
| 3    | Bushing holder | 2  | Plastic                  |
| 4    | Bushing        | 2  | AISI 304 stainless steel |