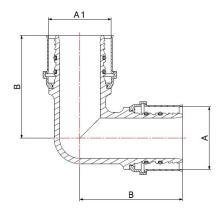

#### **DIMENSIONS**

| Α  | A1 | В   |  |
|----|----|-----|--|
| 40 | 40 | 66  |  |
| 50 | 50 | 82  |  |
| 63 | 63 | 87  |  |
| 75 | 75 | 103 |  |
|    |    |     |  |