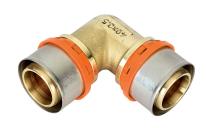

# **INTERMEDIATE ELBOW FITTING**

4051

- Intermediate elbow press fitting
- Maximum operating pressure 10 bar
- Temperature range min 0°C max +95°C
- The jaws for the fittings pressing have to be **TH** profile.