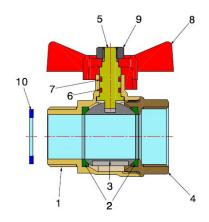

#### COMPONENTS

| POS. | PART NUMBER    | N° | MATERIAL                          |
|------|----------------|----|-----------------------------------|
| 1    | Body           | 1  | CW617N UNI-EN 12165 nickel-plated |
| 2    | Seal           | 2  | PTFE                              |
| 3    | Ball           | 1  | CW617N UNI-EN 12165 chrome-plated |
| 4    | End connection | 1  | CW617N UNI-EN 12165 nickel-plated |
| 5    | Stem           | 1  | CW617N UNI-EN 12164               |
| 6    | 0-Ring         | 1  | EPDM Perox                        |
| 7    | 0-Ring         | 1  | FKM                               |
| 8    | "T" handle     | 1  | Lacquered aluminium               |
| 9    | Nut            | 1  | Galvanised iron                   |
| 10   | Gasket         | 1  | Fasit Omnia                       |