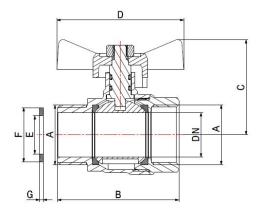

#### DIMENSIONS

| DN | Α  | В  | С  | D  | PN | E  | F  | G | KV*   |
|----|----|----|----|----|----|----|----|---|-------|
| 25 | 1" | 67 | 57 | 70 | 40 | 21 | 30 | 2 | 51,21 |

PRESSURE DROP see chart at the end of catalogue