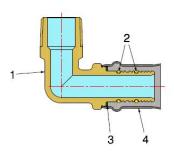

## COMPONENTS

| POS. | PART NAME | N° | MATERIAL                              |
|------|-----------|----|---------------------------------------|
| 1    | Fitting   | 1  | CW617N UNI-EN 12165                   |
| 2    | 0-Ring    | 2  | NBR UNI-EN 682/06 - DVGW EN 549       |
| 3    | Washer    | 1  | PTFE                                  |
| 4    | Bushing   | 1  | AISI 304 stainless steel "gas marked" |