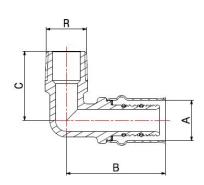

## DIMENSIONS

| Α  | R    | В  | С  |  |
|----|------|----|----|--|
| 16 | 1/2" | 49 | 35 |  |
| 20 | 1/2" | 50 | 35 |  |
| 20 | 3/4" | 50 | 35 |  |
| 26 | 3/4" | 52 | 43 |  |