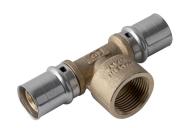

## **FEMALE TEE FITTING**

4432

- Female tee press fitting for gas
- Maximum operating pressure MOP 0,5 BAR
- Thread UNI EN 10226-1
- Temperature range min -20°C max +70°C
- Manufactured according to UNI/TS11344
- The jaws to be used for the pressing are **TH** profile.

The fitting is particularly suitable for the distribution of natural gas and G PL at low pressure.

The fields of application can be the installation of new plants or replacing existing ones. Sealing is censure by two O-Rings in NBR with yellow teflon, approved according to UNI EN 682/06 and DVGW EN 549.