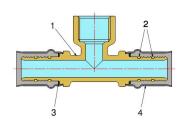

## COMPONENTS

| POS. | PART NAME | N° | MATERIAL                              |
|------|-----------|----|---------------------------------------|
| 1    | Fitting   | 1  | CW617N UNI-EN 12165                   |
| 2    | 0-Ring    | 4  | NBR UNI-EN 682/06 - DVGW EN 549       |
| 3    | Washer    | 2  | PTFE                                  |
| 4    | Bushing   | 2  | AISI 304 stainless steel "gas marked" |