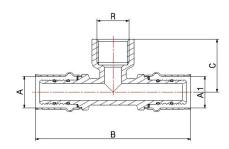

## DIMENSIONS

| Α  | R    | A1 | В   | С    |  |
|----|------|----|-----|------|--|
| 16 | 1/2" | 16 | 97  | 33.5 |  |
| 20 | 1/2" | 20 | 100 | 33.5 |  |
| 20 | 3/4" | 20 | 100 | 35   |  |