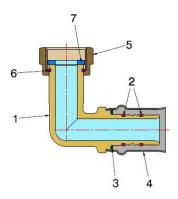

#### COMPONENTS

| PART NAME    | N°                                             | MATERIAL                                                   |
|--------------|------------------------------------------------|------------------------------------------------------------|
| Fitting      | 1                                              | CW617N UNI-EN 12165                                        |
| 0-Ring       | 2                                              | EPDM Perox                                                 |
| Washer       | 1                                              | PTFE                                                       |
| Bushing      | 1                                              | AISI 304 stainless steel                                   |
| Nut          | 1                                              | CW617N UNI-EN 12165                                        |
| Elastic ring | 1                                              | Stainless steel                                            |
| Flat gasket  | 1                                              | Fasit Omnia                                                |
|              | Fitting O-Ring Washer Bushing Nut Elastic ring | Fitting 1 O-Ring 2 Washer 1 Bushing 1 Nut 1 Elastic ring 1 |