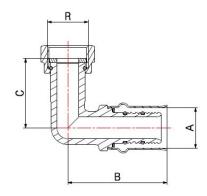

### **DIMENSIONS**

| Α  | R      | В  | С  |  |
|----|--------|----|----|--|
| 16 | 1/2"   | 49 | 35 |  |
| 16 | 3/4"   | 49 | 35 |  |
| 20 | 1/2"   | 50 | 35 |  |
| 20 | 3/4"   | 50 | 35 |  |
| 26 | 3/4"   | 52 | 38 |  |
| 26 | 1"     | 52 | 38 |  |
| 32 | 1"     | 55 | 41 |  |
| 32 | 1".1/4 | 55 | 43 |  |
|    |        |    |    |  |