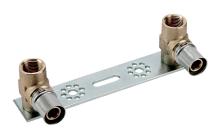

# **PRESS FITTINGS WITH** PERFORATED FIXED PIPE **BRACKET**

4004

### • Press fittings with perforated fixed pipe bracket

- Maximum operating pressure 10 bar
- Thread EN 10226-1
- Temperature range min 0°C max +95°C
- The jaws for the fittings pressing have to be **TH** profile.

### COMPONENTS

| POS. | PART NAME        | N° | MATERIAL                 |
|------|------------------|----|--------------------------|
| 1    | Fitting          | 2  | CW617N UNI-EN 12165      |
| 2    | 0-Ring           | 4  | EPDM Perox               |
| 3    | Washer           | 2  | PTFE                     |
| 4    | Bushing          | 2  | AISI 304 stainless steel |
| 5    | Spacer pipe clip | 1  | Galvanised iron          |
| 6    | M8 Screw         | 2  | Galvanised iron          |