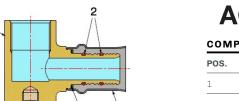

The tightness is guaranteed by two EPDM PEROX O-Rings, particularly recommended with water-glycol solutions, with a maximum glycol presence of 50%.

The steel sleeve pressing, carried out with electromechanical tools, ensures a perfect and indivisible crimping to the pipe as well as an excellent resistance to external stress.

### COMPONENTS

| POS. | PART NAME        | N° | MATERIAL                 |
|------|------------------|----|--------------------------|
| 1    | Fitting          | 2  | CW617N UNI-EN 12165      |
| 2    | 0-Ring           | 4  | EPDM Perox               |
| 3    | Washer           | 2  | PTFE                     |
| 4    | Bushing          | 2  | AISI 304 stainless steel |
| 5    | Spacer pipe clip | 1  | Galvanised iron          |
| 6    | M8 Screw         | 2  | Galvanised iron          |