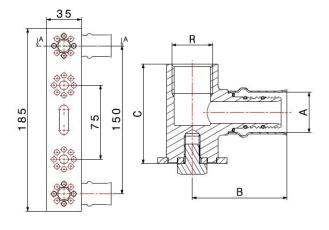

### **DIMENSIONS**

| Α  | R    | В  | С    |  |
|----|------|----|------|--|
| 16 | 1/2" | 48 | 51,5 |  |
| 20 | 1/2" | 48 | 51,5 |  |

### PACKAGING

|            | 16 - 1/2" | 20 - 1/2" |  |
|------------|-----------|-----------|--|
| CODE       | 40041604  | 40042004  |  |
| PCS BAG    | -         | -         |  |
| PCS CARTON | 25        | 25        |  |