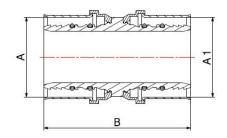

### **DIMENSIONS**

| Α  | A1 | В   |  |
|----|----|-----|--|
| 63 | 40 | 96  |  |
| 63 | 50 | 103 |  |
| 63 | 63 | 108 |  |
| 75 | 40 | 94  |  |
| 75 | 50 | 103 |  |
| 75 | 63 | 103 |  |
| 75 | 75 | 116 |  |
|    |    |     |  |