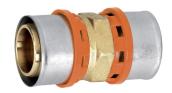

# **INTERMEDIATE STRAIGHT FITTING**

4003

### • Intermediate straight press fitting

- Maximum operating pressure 10 bar
- Temperature range min 0°C max +95°C
- The jaws for the fittings pressing have to be **TH** profile.

Fitting suitable for distributing fluids that are generally noncorrosive, compatibly with the fitting materials.