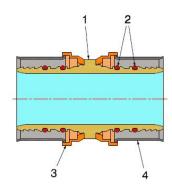

### COMPONENTS

| POS. | PART NAME      | N° | MATERIAL                 |
|------|----------------|----|--------------------------|
| 1    | Fitting        | 1  | CW617N UNI-EN 12165      |
| 2    | O-Ring         | 4  | EPDM Perox               |
| 3    | Bushing holder | 2  | Plastic                  |
| 4    | Bushing        | 2  | AISI 304 stainless steel |