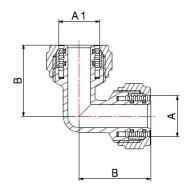

## **DIMENSIONS**

| A    | A1   | В  |  |
|------|------|----|--|
| 16x2 | 16x2 | 31 |  |
| 18x2 | 18x2 | 39 |  |
| 20x2 | 20x2 | 36 |  |
| 26x3 | 26x3 | 41 |  |
| 32x3 | 32x3 | 55 |  |
|      |      |    |  |