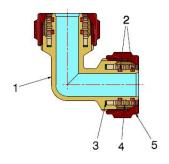

## COMPONENTS

| POS. | PART NAME | N° | MATERIAL                          |
|------|-----------|----|-----------------------------------|
| 1    | Fitting   | 1  | CW617N UNI-EN 12165 nickel-plated |
| 2    | 0-Ring    | 4  | EPDM Perox                        |
| 3    | Washer    | 2  | PTFE                              |
| 4    | Ogive     | 2  | CW617N UNI-EN 12164               |
| 5    | Nut       | 2  | CW617N UNI-EN 12165 nickel-plated |
|      |           |    |                                   |