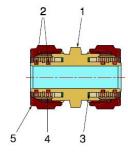

#### COMPONENTS

| POS. | PART NAME | N° | MATERIAL                                                                                          |
|------|-----------|----|---------------------------------------------------------------------------------------------------|
| 1    | Fitting   | 1  | CW617N UNI-EN 12165 (hot pressed) nickel-plated -<br>CW617N UNI-EN 12164 (from bar) nickel-plated |
| 2    | 0-Ring    | 4  | EPDM Perox                                                                                        |
| 3    | Washer    | 2  | PTFE                                                                                              |
| 4    | Ogive     | 2  | CW617N UNI-EN 12164                                                                               |
| 5    | Nut       | 2  | CW617N UNI-EN 12165 nickel-plated                                                                 |