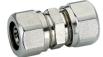

# WATER COMPRESSION FITTINGS

- Intermediate straight fitting
- Maximum operating pressure 10 bar
- Temperature range min 0°C max +95°C

Fitting suitable for distributing fluids that are generally noncorrosive, compatibly with the fitting materials. Heating, plumbing and industrial systems are the ideal fields of application, such as high and low temperature heating systems, HVAC, air-conditioning and distribution of drinking water. The fitting features an external clamping nut to ensure a perfect crimping to the pipe and an excellent resistance to external stress.