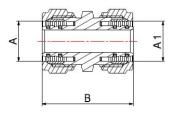

## DIMENSIONS

| A    | A1   | В  |
|------|------|----|
| 16x2 | 16x2 | 42 |
| 18x2 | 18x2 | 46 |
| 20x2 | 16x2 | 47 |
| 20x2 | 20x2 | 52 |
| 26x3 | 16x2 | 53 |
| 26x3 | 26x3 | 58 |
| 32x3 | 32x3 | 75 |