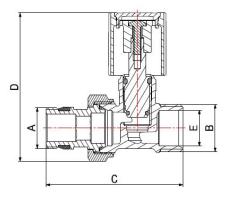

# DIMENSIONS

COMPONENTS

| А    | В     | С  | D  | E    | PN |
|------|-------|----|----|------|----|
| 3/8" | 24x19 | 68 | 74 | 18,1 | 10 |
| 1/2" | 24x19 | 69 | 76 | 18,1 | 10 |