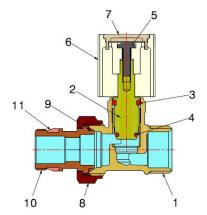

The seat tightness is guaranteed by a EPDM PEROX seal, particularly recommended with water-glycol solutions, with a maximum glycol presence of 50%.

| POS. | PART NAME            | N° | MATERIAL                          |
|------|----------------------|----|-----------------------------------|
| 1    | Body                 | 1  | CW617N UNI-EN 12165 nickel-plated |
| 2    | Upper part           | 1  | CW617N UNI-EN 12164               |
| 3    | 0-Ring               | 1  | EPDM Perox                        |
| 4    | 0-Ring               | 1  | EPDM Perox                        |
| 5    | Screw                | 1  | Galvanised iron                   |
| 6    | Handle               | 1  | ABS                               |
| 7    | Handle cap           | 1  | ABS                               |
| 8    | Nut                  | 1  | CW617N UNI-EN 12165 nickel-plated |
| 9    | 0-Ring connector     | 1  | EPDM Perox                        |
| 10   | Connector            | 1  | CW617N UNI-EN 12164 nickel-plated |
| 11   | Ring for thread seal | 1  | PTFE                              |
|      |                      |    |                                   |