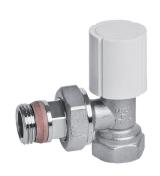

# **RADIATOR VALVE**

5601E

## • Female angle radiator valve - connector with PTFE seal

- To be used with lockshield valve art. 5603E
- Maximum nominal pressure 10 bar
- Temperature range min 0°C max +95°C

Valve suitable for distributing, interrupting and regulating heat transfer fluids. Residential thermal systems are the ideal field of application. In the version with thermostatic head, the valve allows to set and automatically keep the room temperature.