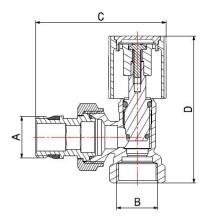

## DIMENSIONS

| Α    | В    | С  | D  | PN |  |
|------|------|----|----|----|--|
| 3/8" | 3/8" | 65 | 70 | 10 |  |
| 3/8" | 1/2" | 65 | 70 | 10 |  |
| 1/2" | 3/8" | 65 | 70 | 10 |  |
| 1/2" | 1/2" | 65 | 70 | 10 |  |
|      |      |    |    |    |  |