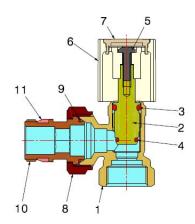

#### COMPONENTS

| POS. | PART NAME            | N° | MATERIAL                          |
|------|----------------------|----|-----------------------------------|
| 1    | Body                 | 1  | CW617N UNI-EN 12165 nickel-plated |
| 2    | Upper part           | 1  | CW617N UNI-EN 12164               |
| 3    | O-Ring               | 1  | EPDM Perox                        |
| 4    | O-Ring               | 1  | EPDM Perox                        |
| 5    | Screw                | 1  | Galvanised iron                   |
| 6    | Handle               | 1  | ABS                               |
| 7    | Handle cap           | 1  | ABS                               |
| 8    | Nut                  | 1  | CW617N UNI-EN 12165 nickel-plated |
| 9    | Connector O-Ring     | 1  | EPDM Perox                        |
| 10   | Connector            | 1  | CW617N UNI-EN 12164 nickel-plated |
| 11   | Ring for thread seal | 1  | PTFE                              |