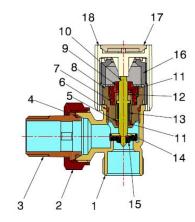

#### COMPONENTS

| POS. | PART NAME           | N° | MATERIAL                          |
|------|---------------------|----|-----------------------------------|
| 1    | Body                | 1  | CW617N UNI-EN 12165 nickel-plated |
| 2    | Nut                 | 1  | CW617N UNI-EN 12165 nickel-plated |
| 3    | Connector           | 1  | CW617N UNI-EN 12165 nickel-plated |
| 4    | Connector O-Ring    | 1  | EPDM Perox                        |
| 5    | Washer              | 1  | CW508L UNI-EN 1652                |
| 6    | O-Ring              | 1  | EPDM Perox                        |
| 7    | O-Ring              | 1  | EPDM Perox                        |
| 8    | Upper part body     | 1  | CW617N UNI-EN 12164               |
| 9    | Ring                | 1  | CW617N UNI-EN 12164               |
| 10   | Rod                 | 1  | Stainless steel                   |
| 11   | O-Ring              | 2  | EPDM Perox                        |
| 12   | O-Ring loick insert | 1  | CW617N UNI-EN 12164               |
| 13   | Spring              | 1  | AISI 302 stainless steel          |
| 14   | Gasket lock washer  | 1  | CW508L UNI-EN 1552                |
| 15   | Gasket              | 1  | EPDM Perox                        |
| 16   | Handle inner insert | 1  | POM (Hostaform®)                  |
| 17   | Cap                 | 1  | ABS                               |
| 18   | Handle              | 1  | ABS                               |
|      |                     |    |                                   |