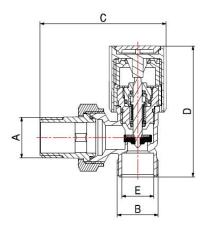

## DIMENSIONS

| A    | В     | С  | D  | E    | PN |
|------|-------|----|----|------|----|
| 3/8" | 24x19 | 63 | 66 | 16,1 | 10 |
| 1/2" | 24x19 | 63 | 66 | 18,1 | 10 |