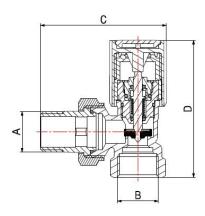

#### **DIMENSIONS**

| A    | В    | С  | D  | PN |
|------|------|----|----|----|
| 3/8" | 1/2" | 66 | 68 | 10 |
| 1/2" | 1/2" | 66 | 68 | 10 |