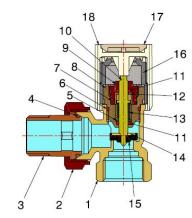

### COMPONENTS

| POS. | PART NAME           | N° | MATERIAL                          |
|------|---------------------|----|-----------------------------------|
| 1    | Body                | 1  | CW617N UNI-EN 12165 nickel-plated |
| 2    | Nut                 | 1  | CW617N UNI-EN 12165 nickel-plated |
| 3    | Connector           | 1  | CW617N UNI-EN 12165 nickel-plated |
| 4    | Connector O-Ring    | 1  | EPDM Perox                        |
| 5    | Washer              | 1  | CW508L UNI-EN 1652                |
| 6    | O-Ring              | 1  | EPDM Perox                        |
| 7    | O-Ring              | 1  | EPDM Perox                        |
| 8    | Upper part body     | 1  | CW617N UNI-EN 12164               |
| 9    | Ring                | 1  | CW617N UNI-EN 12164               |
| 10   | Rod                 | 1  | Stainless steel                   |
| 11   | O-Ring              | 2  | EPDM Perox                        |
| 12   | O-Ring lock insert  | 1  | CW617N UNI-EN 12164               |
| 13   | Spring              | 1  | AISI 302 stainless steel          |
| 14   | Gasket lock washer  | 1  | CW508L UNI-EN 1552                |
| 15   | Gasket              | 1  | EPDM Perox                        |
| 16   | Handle inner insert | 1  | POM (Hostaform ®)                 |
| 17   | Cap                 | 1  | ABS                               |
| 18   | Handle              | 1  | ABS                               |
|      |                     |    |                                   |