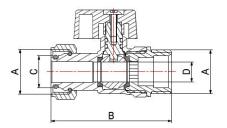

### DIMENSIONS

COMPONENTS

| A       | В  | С  | D  | PN |
|---------|----|----|----|----|
| M22x1,5 | 61 | 16 | 10 | 10 |