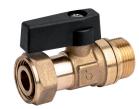

# MINI-BALL WITH SWIVEL NUT

7697

## MANIFOLDS

- M22x1.5 mini-ball with swivel nut
- Temperature range min –10°C max +95°C

Valve suitable for distributing and interrupting fluids that are generally non-corrosive, compatibly with the valve materials. Plumbing plant is the ideal field of application. It's a reduced bore valve and the ball seal is guaranteed by two PTFE seats. The operating mechanism seal features two EPDM Perox O-Rings with an internally installed stem and anti-ejection system. It is advisable to carry out a complete maneuver cycle at least once every three months in order to prevent calcareous deposits that could compromise the valve functioning.