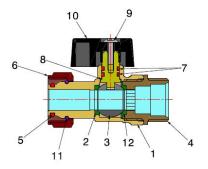

**b**onom

| POS. | PART NAME             | N° | MATERIAL                         |  |  |
|------|-----------------------|----|----------------------------------|--|--|
| 1    | Body                  | 1  | CW617N UNI-EN 12164              |  |  |
| 2    | Seal                  | 1  | PTFE                             |  |  |
| 3    | Ball                  | 1  | CW14N UNI-EN 12164 nickel-plated |  |  |
| 4    | Connection            | 1  | CW617N UNI-EN 12164              |  |  |
| 5    | Connection O-Ring     | 1  | EPDM Perox                       |  |  |
| 6    | Nut                   | 1  | CW617N UNI-EN 12164              |  |  |
| 7    | Stem O-Ring           | 2  | EPDM Perox                       |  |  |
| 8    | Stem                  | 1  | CW617N UNI-EN 12164              |  |  |
| 9    | Screw                 | 1  | CIR UNI 947-72                   |  |  |
| 10   | Black plastic lever   | 1  | Glass fiber Nylon PA 6           |  |  |
| 11   | Safety ring           | 1  | AISI 302 stainless steel         |  |  |
| 12   | Shaped retaining ring | 1  | PTFE                             |  |  |
|      |                       |    |                                  |  |  |