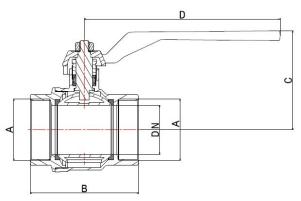

#### DIMENSIONS

| DN  | А      | В   | С   | D   | PN |
|-----|--------|-----|-----|-----|----|
| 65  | 2.1/2" | 132 | 109 | 240 | 20 |
| 80  | 3"     | 167 | 127 | 240 | 20 |
| 100 | 4"     | 200 | 160 | 240 | 20 |