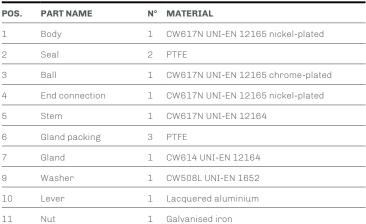

#### WATER BALL VALVES

• F/F water ball valve with gland packing and aluminium lever

D bonom

- Thread ISO 228
- Temperature range min -10°C max +95°C

Valve suitable for distributing and interrupting liquids that are generally non-corrosive, compatibly with the valve materials. Plumbing, heating, industrial and agricultural sectors are the ideal fields of application. It's a standard bore valve and the ball seal is guaranteed by two PTFE seats.

The operating mechanism seal features two PTFE sealing rings with adjustable gland, internally installed stem and anti-ejection system. It is advisable to carry out a complete maneuver cycle at least once every three months in order to prevent limescale deposits that could compromise the valve functioning.



COMPONENTS

1

2

3

4

5

6

7

9



#### DIMENSIONS

| DN  | А      | В   | С   | D   | PN |
|-----|--------|-----|-----|-----|----|
| 65  | 2.1/2" | 132 | 109 | 240 | 20 |
| 80  | 3"     | 167 | 127 | 240 | 20 |
| 100 | 4"     | 200 | 160 | 240 | 20 |

#### PACKAGING

|            | 2.1/2"   | 3"       | 4 <u>"</u> |  |
|------------|----------|----------|------------|--|
| CODE       | 79510215 | 79510217 | 79510219   |  |
| PCS BOX    | -        | -        | -          |  |
| PCS CARTON | 10       | 5        | 2          |  |