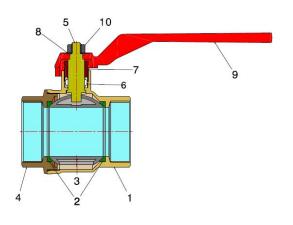

COMPONENTS

1

2

3

4

5

6

7

The operating mechanism seal features two PTFE sealing rings with adjustable gland, internally installed stem and anti-ejection system. It is advisable to carry out a complete maneuver cycle at least once every three months in order to prevent limescale deposits that could compromise the valve functioning.