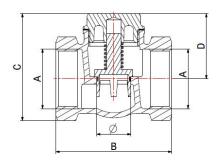

# **DIMENSIONS MM**

| Α      | В                                       | С                                                          | D                                                                                                                                                                            | Ø                                                                                                                                                                                                                                   | PN                                                                                                                                                                                                                                                                                   |                                                                                                                                                                                                                                                                                                                                       |
|--------|-----------------------------------------|------------------------------------------------------------|------------------------------------------------------------------------------------------------------------------------------------------------------------------------------|-------------------------------------------------------------------------------------------------------------------------------------------------------------------------------------------------------------------------------------|--------------------------------------------------------------------------------------------------------------------------------------------------------------------------------------------------------------------------------------------------------------------------------------|---------------------------------------------------------------------------------------------------------------------------------------------------------------------------------------------------------------------------------------------------------------------------------------------------------------------------------------|
| 1/2"   | 50                                      | 45                                                         | 30                                                                                                                                                                           | 11                                                                                                                                                                                                                                  | 16                                                                                                                                                                                                                                                                                   |                                                                                                                                                                                                                                                                                                                                       |
| 3/4"   | 55                                      | 52                                                         | 33                                                                                                                                                                           | 13                                                                                                                                                                                                                                  | 16                                                                                                                                                                                                                                                                                   |                                                                                                                                                                                                                                                                                                                                       |
| 1"     | 64                                      | 59                                                         | 36                                                                                                                                                                           | 19                                                                                                                                                                                                                                  | 16                                                                                                                                                                                                                                                                                   |                                                                                                                                                                                                                                                                                                                                       |
| 1.1/4" | 73                                      | 71                                                         | 42                                                                                                                                                                           | 23                                                                                                                                                                                                                                  | 16                                                                                                                                                                                                                                                                                   |                                                                                                                                                                                                                                                                                                                                       |
| 1.1/2" | 83                                      | 80                                                         | 48,5                                                                                                                                                                         | 29                                                                                                                                                                                                                                  | 16                                                                                                                                                                                                                                                                                   |                                                                                                                                                                                                                                                                                                                                       |
| 2"     | 88                                      | 95                                                         | 56,5                                                                                                                                                                         | 36                                                                                                                                                                                                                                  | 16                                                                                                                                                                                                                                                                                   |                                                                                                                                                                                                                                                                                                                                       |
| 2.1/2" | 150                                     | 128                                                        | 80,5                                                                                                                                                                         | 62                                                                                                                                                                                                                                  | 16                                                                                                                                                                                                                                                                                   |                                                                                                                                                                                                                                                                                                                                       |
| 3"     | 165                                     | 146                                                        | 95                                                                                                                                                                           | 76                                                                                                                                                                                                                                  | 16                                                                                                                                                                                                                                                                                   |                                                                                                                                                                                                                                                                                                                                       |
|        | 1/2" 3/4"  1" 1.1/4"  1.1/2"  2" 2.1/2" | 1/2" 50 3/4" 55 1" 64 1.1/4" 73 1.1/2" 83 2" 88 2.1/2" 150 | 1/2*     50     45       3/4*     55     52       1*     64     59       1.1/4*     73     71       1.1/2*     83     80       2*     88     95       2.1/2*     150     128 | 1/2"     50     45     30       3/4"     55     52     33       1"     64     59     36       1.1/4"     73     71     42       1.1/2"     83     80     48,5       2"     88     95     56,5       2.1/2"     150     128     80,5 | 1/2*     50     45     30     11       3/4*     55     52     33     13       1*     64     59     36     19       1.1/4*     73     71     42     23       1.1/2*     83     80     48,5     29       2*     88     95     56,5     36       2.1/2*     150     128     80,5     62 | 1/2*     50     45     30     11     16       3/4*     55     52     33     13     16       1*     64     59     36     19     16       1.1/4*     73     71     42     23     16       1.1/2*     83     80     48,5     29     16       2*     88     95     56,5     36     16       2.1/2*     150     128     80,5     62     16 |