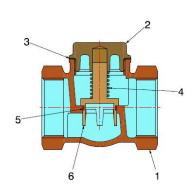

#### COMPONENTS

| POS. | PART NAME  | N° | MATERIAL                                                              |
|------|------------|----|-----------------------------------------------------------------------|
| 1    | Body       | 1  | Bronze CC491K UNI-EN 1982:2000                                        |
| 2    | Cap        | 1  | CW617N UNI-EN 12164 (3/8" to 3/4") - CW617N UNI-EN 12165 (1" to 3")   |
| 3    | Cap gasket | 1  | PTFE                                                                  |
| 4    | Spring     | 1  | AISI 302 stainless steel                                              |
| 5    | 0-Ring     | 1  | EPDM                                                                  |
| 6    | Valve seal | 1  | CW617N UNI-EN 12164 (1/2" to 1.1/2") - CW617N UNI-EN 12165 (2" to 3") |