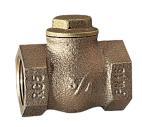

# HORIZONTAL VALVE RUBBER SEAT

3001

## • Horizontal valve rubber seat

- Thread ISO 228 on request NPT
- Temperature range min -10°C max +100°C / min +14°F -max +212°F

Valve suitable for distributing, regulating and interrupting liquids that could cause dezincification problems. It is especially recommended in harsh environments, such as marine ones, as long as the liquid is not salt water or with impurities that could damage the sealing. Shipbuilding, plumbing, heating and industrial sectors are the ideal fields of application. The flow direction is indicated by an arrow on the valve body, while the installation can only be in horizontal position.