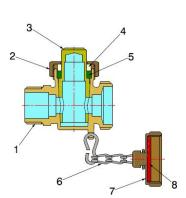

# MALE TAPERED BOILER DRAIN VALVE

3940

Finishing sandblasted yellow

**BOILER DRAIN VALVES** 

• Thread ISO 228

• Temperature range min-10°C - max +120°C

· Male tapered boiler drain valve with cap and chain

Valve suitable for interrupting fluids that are generally non-corrosive, compatibly with the valve materials.

### COMPONENTS

| POS. | PART NAME   | N° | MATERIAL            |  |  |  |
|------|-------------|----|---------------------|--|--|--|
| 1    | Body        | 1  | CW617N UNI-EN 12165 |  |  |  |
| 2    | Nut         | 1  | CW617N UNI-EN 12165 |  |  |  |
| 3    | Cone        | 1  | CW617N UNI-EN 12164 |  |  |  |
| 4    | Gland       | 1  | Plastic             |  |  |  |
| 5    | Gasket      | 1  | SGL Carbon          |  |  |  |
| 6    | Chain       | 1  | Brassed iron        |  |  |  |
| 7    | Plug        | 1  | CW617N UNI-EN 12165 |  |  |  |
| 8    | Plug gasket | 1  | SBR                 |  |  |  |
|      |             |    |                     |  |  |  |