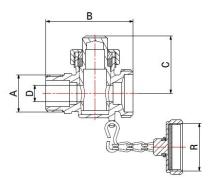

#### DIMENSIONS

| DN | A    | В  | с  | D    | R    | PN |  |
|----|------|----|----|------|------|----|--|
| 10 | 3/8" | 47 | 28 | 8    | 1/2" | 10 |  |
| 15 | 1/2" | 48 | 32 | 10   | 3/4" | 10 |  |
| 20 | 3/4" | 60 | 38 | 13,5 | 1"   | 10 |  |