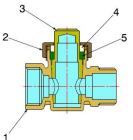

#### COMPONENTS

| POS. | PART NAME | N° | MATERIAL            |  |
|------|-----------|----|---------------------|--|
| 1    | Body      | 1  | CW617N UNI-EN 12165 |  |
| 2    | Nut       | 1  | CW617N UNI-EN 12165 |  |
| 3    | Cone      | 1  | CW617N UNI-EN 12164 |  |
| 4    | Gland     | 1  | Plastic             |  |
| 5    | Gasket    | 1  | SGL Carbon          |  |
|      |           |    |                     |  |