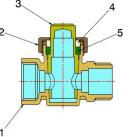

#### COMPONENTS

| POS. | PART NAME | N° | MATERIAL            |  |
|------|-----------|----|---------------------|--|
| 1    | Body      | 1  | CW617N UNI-EN 12165 |  |
| 2    | Nut       | 1  | CW617N UNI-EN 12165 |  |
| 3    | Cone      | 1  | CW617N UNI-EN 12164 |  |
| 4    | Gland     | 1  | Plastic             |  |
| 5    | Gasket    | 1  | SGL Carbon          |  |
|      |           |    |                     |  |