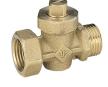

# **MALE TAPERED BOILER DRAIN VALVE**

3970

• Finishing sandlasted yellow • Male/Female thread ISO 228

**BOILER DRAIN VALVES** 

• Temperature range min-10°C - max +120°C

• Male tapered boiler drain valve with male/female thread

Valve suitable for interrupting fluids that are generally non-corrosive, compatibly with the valve materials.

**b**onomi

Plumbing and heating systems are the ideal fields of application, where this valve is used to discharge heat transfer fluids from the heating system.