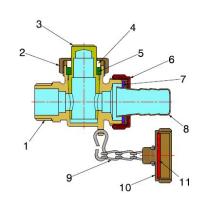

## COMPONENTS

| POS. | PART NAME       | N° | MATERIAL            |
|------|-----------------|----|---------------------|
| 1    | Body            | 1  | CW617N UNI-EN 12165 |
| 2    | Nut             | 1  | CW617N UNI-EN 12165 |
| 3    | Cone            | 1  | CW617N UNI-EN 12164 |
| 4    | Gland           | 1  | Plastic             |
| 5    | Gasket          | 1  | SGL Carbon          |
| 6    | Swivel nut      | 1  | CW617N UNI-EN 12165 |
| 7    | Pipe gasket     | 1  | SBR                 |
| 8    | Hose connection | 1  | CW508L UNI-EN 1652  |
| 9    | Chain           | 1  | Brassed iron        |
| 10   | Plug            | 1  | CW617N UNI-EN 12165 |
| 11   | Plug gasket     | 1  | SBR                 |
|      |                 |    |                     |