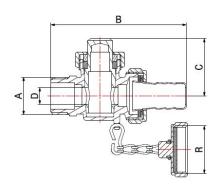

### **DIMENSIONS**

| DN | Α    | В  | С  | D    | R    | PN |  |
|----|------|----|----|------|------|----|--|
| 10 | 3/8" | 73 | 28 | 8    | 1/2" | 10 |  |
| 15 | 1/2" | 75 | 32 | 10   | 3/4" | 10 |  |
| 20 | 3/4" | 92 | 38 | 13,5 | 1"   | 10 |  |