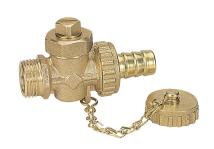

## • Male tapered boiler drain valve with fly nut, pipe and cap

- Finishing sandblasted yellow
- Thread ISO 228
- Temperature range min-10°C max +120°C

Valve suitable for interrupting fluids that are generally non-corrosive, compatibly with the valve materials.

Plumbing and heating systems are the ideal fields of application, where this valve is used to discharge heat transfer fluids from the heating system.