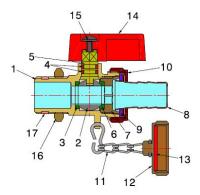

#### COMPONENTS

| POS. | PART NAME             | N° | MATERIAL                          |
|------|-----------------------|----|-----------------------------------|
| 1    | Body                  | 1  | CW617N UNI-EN 12165 nickel-plated |
| 2    | Ball                  | 1  | CW617N UNI-EN 12164 chrome-plated |
| 3    | Seal                  | 1  | PTFE                              |
| 4    | 0-Ring                | 2  | NBR                               |
| 5    | Stem                  | 1  | CW617N UNI-EN 12164               |
| 6    | Shaped retaining ring | 1  | PTFE                              |
| 7    | Ring                  | 1  | CW617N UNI-EN 12164 nickel-plated |
| 8    | Hose connection       | 1  | CW508L UNI-EN 1652 nickel-plated  |
| 9    | Pipe gasket           | 1  | SBR                               |
| 10   | Fly nut               | 1  | CW617N UNI-EN 12165 nickel-plated |
| 11   | Chain                 | 1  | Brassed iron                      |
| 12   | Сар                   | 1  | CW617N UNI-EN 12165 nickel plated |
| 13   | Cap gasket            | 1  | SBR                               |
| 14   | Handle                | 1  | Plastic                           |
| 15   | Screw                 | 1  | Steel                             |
| 16   | Nut                   | 1  | CW617N UNI-EN 12164 nickel-plated |
| 17   | Gasket                | 1  | PTFE                              |
|      |                       |    |                                   |