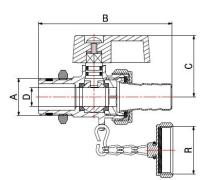

#### DIMENSIONS

| DN | A    | В  | с  | D  | R    | PN |
|----|------|----|----|----|------|----|
| 15 | 1/2" | 75 | 33 | 10 | 3/4" | 25 |