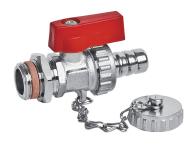

# **BOILER DRAIN VALVE**

7759

## BOILER DRAIN VALVES

- 1/2" boiler drain valve with lever
- Finishing nickel-plated
- Thread ISO 228
- Temperature range min 0°C max +90°C

Valve suitable for interrupting fluids that are generally non-corrosive, compatibly with the valve materials.

**D** bonom

Plumbing and heating systems are the ideal fields of application, where this valve is used to unload heat transfer fluids from the heating system.

It's a reduced bore valve and the ball seal is guaranteed by two PTFE seats.